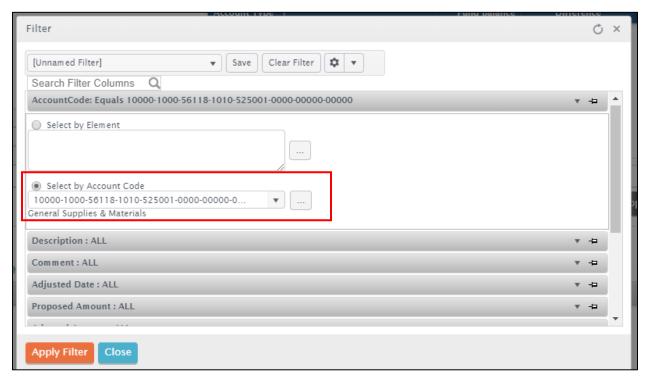

### Select by Element

This is a new option. You will click on the radio button to choose the **Select by Element** option. Click the ellipsis button — the square with 3 dots.

Figure 3: Select by Element Option