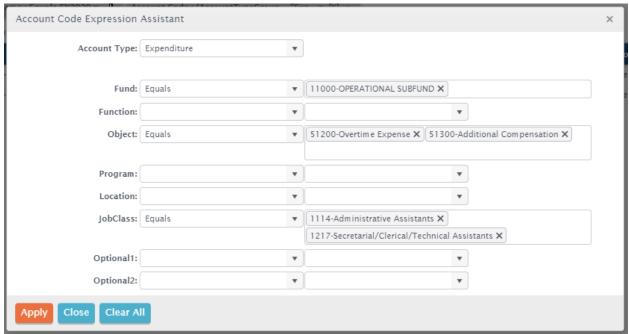

Once you click on the ellipsis button the **Account Code Expression Assistant** pop-up window will open.

Figure 4: Account Code Expression Assistant

When the box opens you will choose your Account type. Then choose any Element. The first field will be your **Operator** options. The next field you will choose one or more **Elements**. Once you have your selection click the **Apply** button.