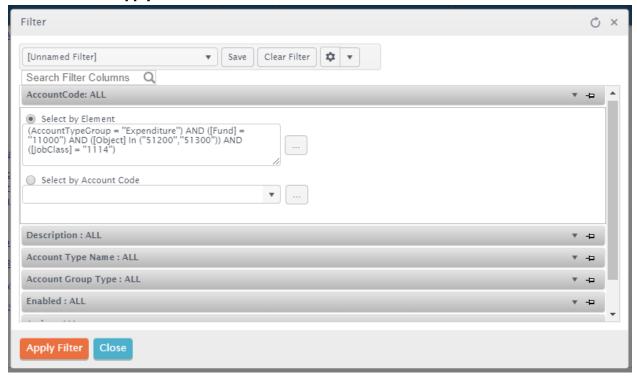

Figure 5: Select by Element Filter Expression

You will see your **Filter Expression**. You can modify it by clicking the **Ellipsis** button and changing any elements. To see the accounts filtered click the Apply Filter button. The Grid you are filtering will now show you your selection.