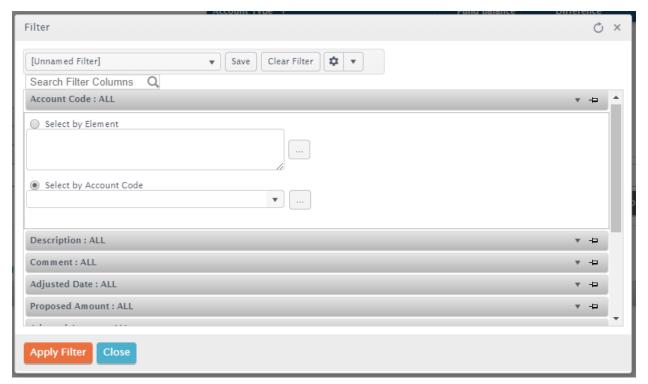

## Select by Account Code

The **Select by Account Code** option works like the normal account code field. You may start typing an **Account Code**, type an **Element** of the **Account Code** or part of the **Account Code Description**. A drop-down list will help you find your choice.

Figure 2: Select by Account Code Option